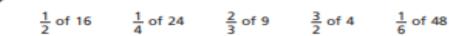

## Filip eats $\frac{3}{5}$ of the bar of chocolate. How many grams does Filip eat?

Use your bar model above to help you.

Match the calculations to the answers.

Draw bar models to help if you need to.

a) Write each calculation in the correct circle.