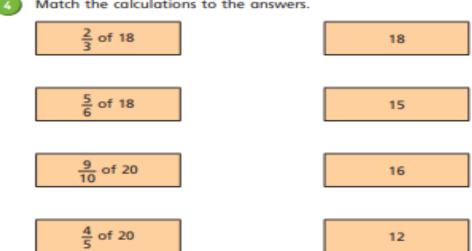

## Filip eats $\frac{3}{5}$ of the bar of chocolate. How many grams does Filip eat?

Use your bar model above to help you.

Match the calculations to the answers.

Draw bar models to help if you need to.

a) Write each calculation in the correct circle.