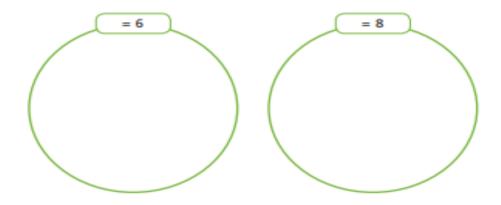

## Filip eats $\frac{3}{5}$ of the bar of chocolate. How many grams does Filip eat?

Use your bar model above to help you.

Match the calculations to the answers.

Draw bar models to help if you need to.

a) Write each calculation in the correct circle.

b) Write one more calculation in each circle.